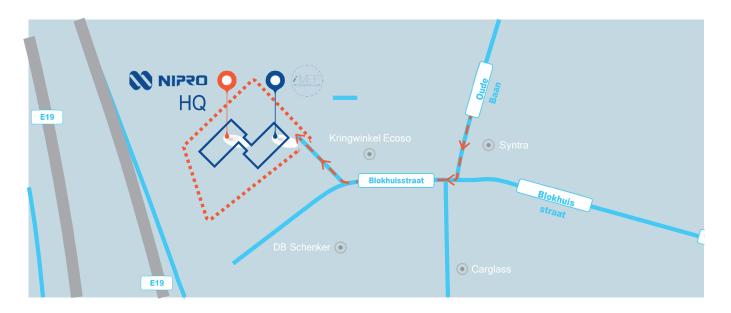

# **DIRECTIONS TO NIPRO IMEP**

# Blokhuisstraat 40, 2800 Mechelen, Belgium

**Reception:** +32 (0)15 26 35 00 | imep@nipro-group.com

# From Antwerp or Brussels

→ From E19, take exit 9 Mechelen-Noord

From Antwerp: Go straight at the traffic light onto Blarenberglaan

From Brussels: Keep left towards Mechelen Noord and continue through the traffic light. At the next traffic light, turn right onto Blarenberglaan

- → At the roundabout, take the first exit
- → Turn right at the T-junction (Oude Baan)
- → Turn right again at next T-junction (Blokhuisstraat)
- → The Nipro entrance is on the right side at the end of the road
- → After passing the gate, turn left immediately (at the very first corner)