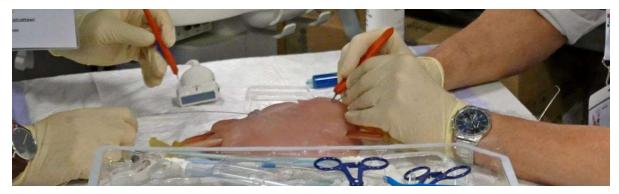

## **Invitation to Expert Master Class: Hemodialysis Catheters**

A hands-on workshop on the placement of dialysis catheters

It is our pleasure to invite you to an expert master class on hemodialysis catheters, with the opportunity to learn about the indications for central vein catheter placement and to practice hands-on training of the different insertion techniques.

This workshop is limited to a maximum of 20 participants, and is aimed at resident/fellow nephrologists, vascular surgeons, and interventional radiologists.

11:00-11:30 Break

11:30-13:00 Hands-on exercise tunnelled & nontunnelled catheter insertion

13:00-14:00 Lunch

14:00-15:30 Case presentations

15:30 Adjourn

Language: English

We look forward to you joining us at this workshop.